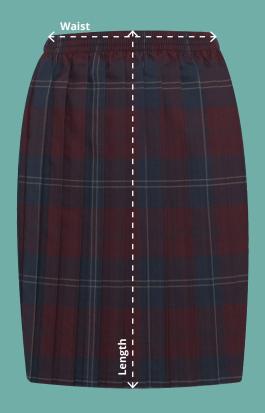

## -banner<sup>®</sup>

Measure from one end of the waistband to the other with the skirt laid down flat.

**Length (Top of waistband to hem)**Measure from the top of the waistband down to the hemline at the centre front of the skirt.

**Skye Tartan Skirt Code:** AAAA112037 (1EJ)

| Sky Tartan Skirt      |            |          |          |            |          |          |      |
|-----------------------|------------|----------|----------|------------|----------|----------|------|
| To fit waist (Inches) | 19.5/20.5" | 20.5/21" | 21.5/22" | 22.5/23.5" | 24/24.5" | 25/25.5" | 26"  |
| Waist (cm)*           | 22         | 23       | 25       | 27         | 28       | 29       | 30   |
| Full Length (cm)*     | 30.5       | 33       | 38       | 43         | 45.5     | 48       | 50.5 |

<sup>\*</sup>Please note these are garment measurements - NOT body measurements.

PLEASE NOTE THAT GARMENT MEASUREMENTS AND SIZE ARE A GUIDELINE TO BRITISH STANDARD SIZING.